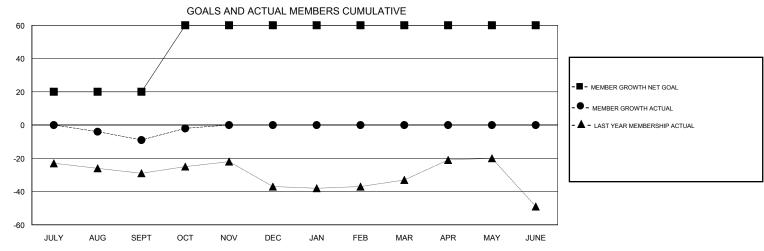

## MAHESH CHITNIS **LOCATION VERMONT GMT CA** Clubs Members RESULTS FOR 2018-2019 RESULTS FOR 2018-2019 NEW CLUB GOAL NEW CLUBS DROPPED CLUBS MEMBER GROWTH NET MEMBER GROWTH DROPPED QUARTER QUARTER GOAL ACTUAL MEMBERS ACTUAL (including transfers) 0 20 27 28 JULY/AUG/SEPT JULY/AUG/SEPT 0 40 22 11 OCT/NOV/DEC OCT/NOV/DEC 0 0 0 0 0 0 JAN/FEB/MAR JAN/FEB/MAR 0 0 0 0 0 0 APR/MAY/JUNE APR/MAY/JUNE